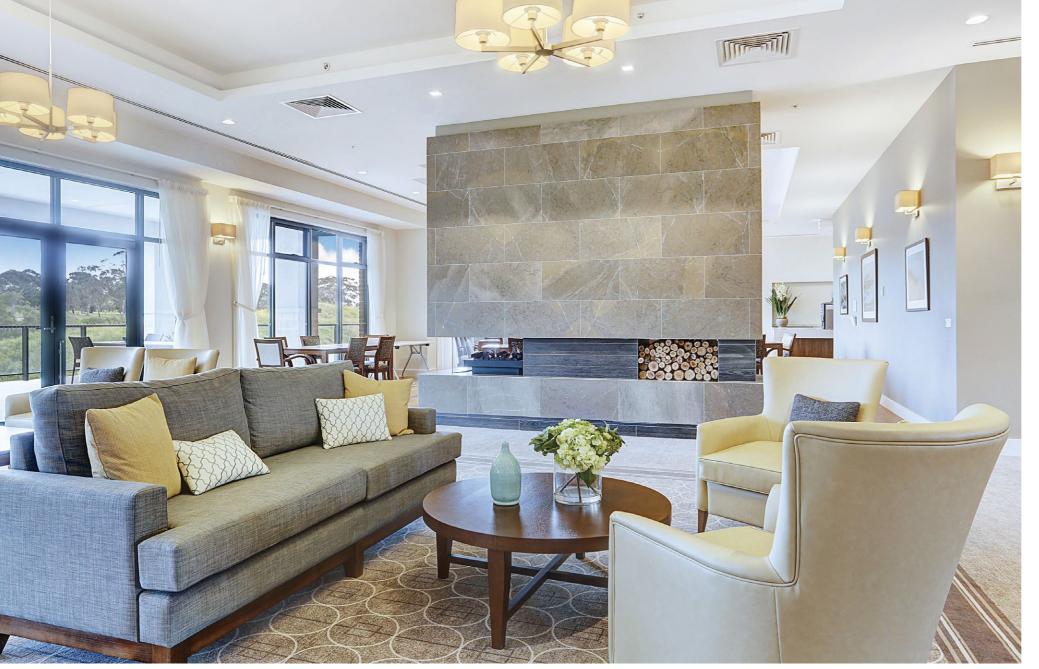

### This is the Life

Our philosophy at Rivervue is to create an enhanced living experience for all our residents. The Community Centre is the heart of the village which can be enjoyed in a variety of ways.

Whether it be celebrating a family event in our modern dining room, a casual barbeque with friends on the balcony or quietly relaxing in the lounge, the flexible spaces of the Community Centre lends itself to a variety of uses.

Enjoy a drink in the Sports Bar with your neighbours over a game of billiards or watch the latest sporting event on Foxtel.

The Rivervue Community Centre offers the following facilities:

- Dining room
- Library
- Lounge area with fireplace
- Indoor heated pool and spa
- Gymnasium
- Multi-purpose room
- Licenced Bar with billiard table
- Indoor bowls and table tennis
- Consulting suites for visiting Allied Health Professionals