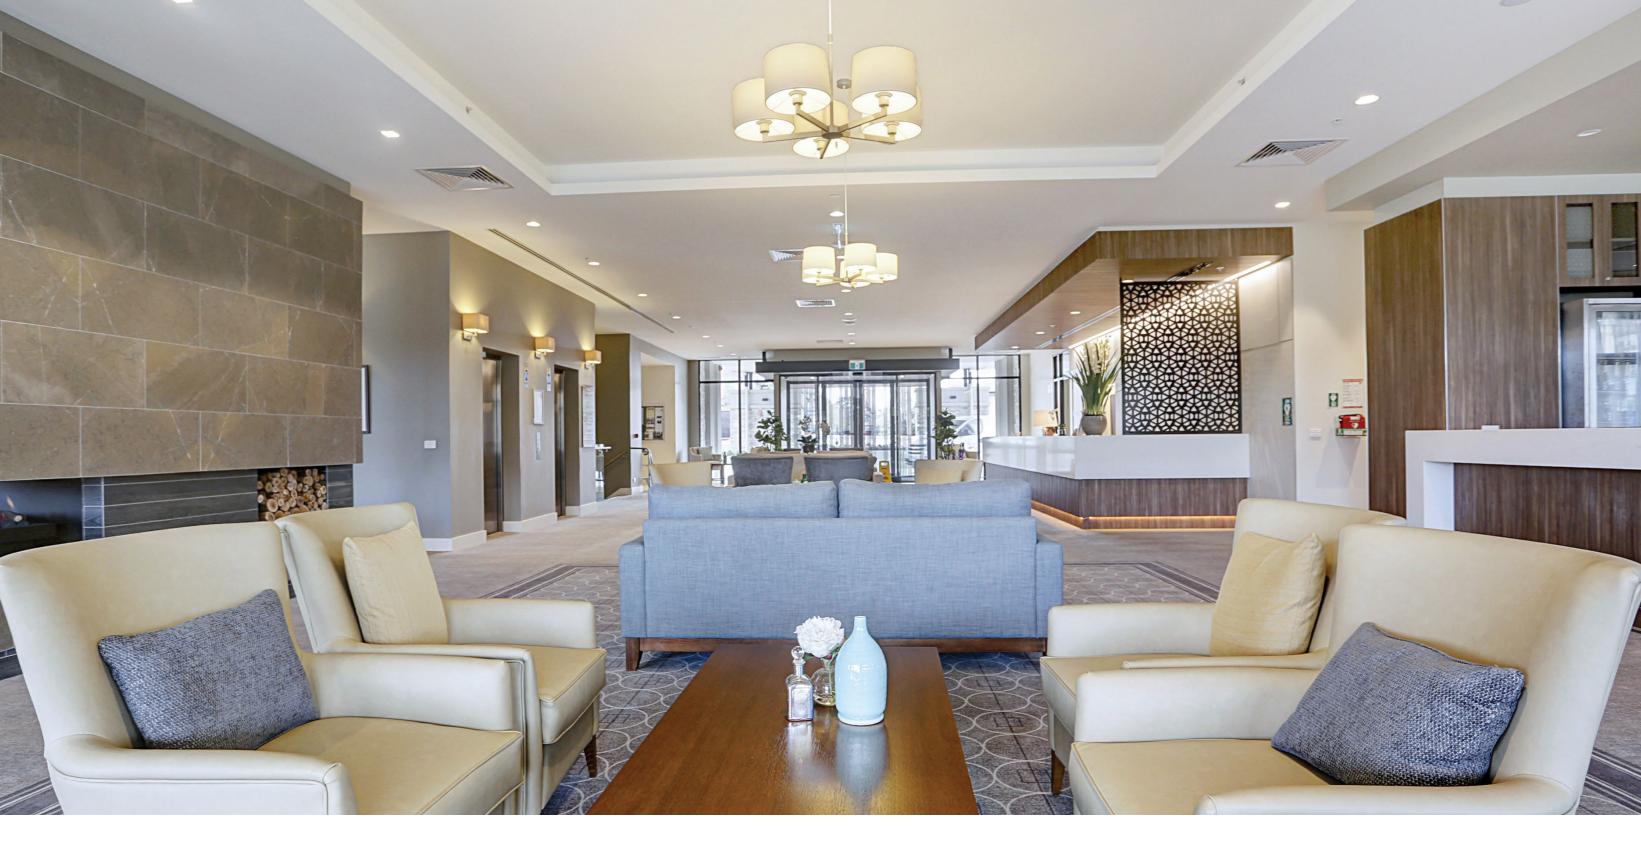

### This is the Life

Our philosophy at Rivervue is to create an enhanced living experience for all our residents. The Community Centre is the heart of the village which can be enjoyed in a variety of ways.

Whether it be celebrating a family event in our modern dining room, a casual barbeque with friends on the balcony or quietly relaxing in the lounge, the flexible spaces of the Community Centre lends itself to a variety of uses.

Enjoy a drink in the Sports Bar with your neighbours over a game of billiards or watch the latest sporting event on Foxtel.

The Rivervue Community Centre offers the following facilities:

- Dining room
- Library
- Lounge area with fireplace
- Indoor heated pool and spa
- Gymnasium
- Multi-purpose room
- Licenced Bar with billiard table
- Indoor bowls and table tennis
- Consulting suites for visiting Allied Health Professionals