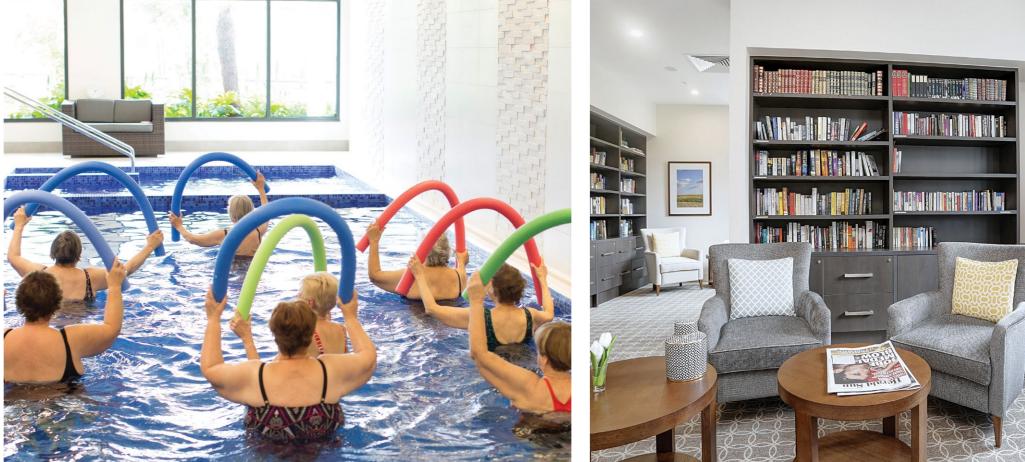

Maintain an active lifestyle with other residents in an aqua exercise class, swim laps in our heated, indoor pool or work out in our gymnasium.

The library is also an ideal place to challenge yourself with a jigsaw puzzle or relax with a novel.

Enjoy a drink in the Sports Bar with your neighbours over a game of billiards or watch the latest sporting event on Foxtel.

The Rivervue Community Centre offers the following facilities:

- Dining room
- Library
- Lounge area with fireplace
- Indoor heated pool and spa
- Gymnasium
- Multi-purpose room
- Licenced Bar with billiard table
- Indoor bowls and table tennis
- Consulting suites for visiting Allied Health Professionals