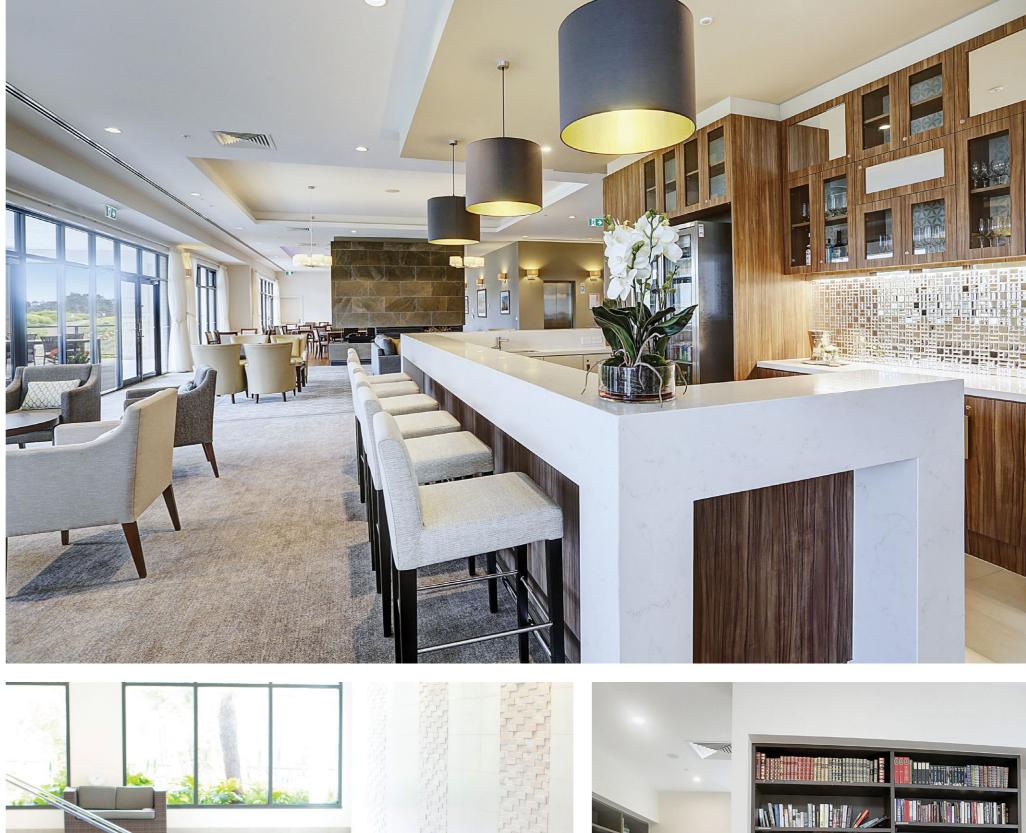

### This is the Life

Our philosophy at Rivervue is to create an enhanced living experience for all our residents. The Community Centre is the heart of the village which can be enjoyed in a variety of ways.

Whether it be celebrating a family event in our modern dining room, a casual barbeque with friends on the balcony or quietly relaxing in the lounge, the flexible spaces of the Community Centre lends itself to a variety of uses.

Enjoy a drink in the Sports Bar with your neighbours over a game of billiards or watch the latest sporting event on Foxtel.

The Rivervue Community Centre offers the following facilities:

- Dining room
- Library
- Lounge area with fireplace
- Indoor heated pool and spa
- Gymnasium
- Multi-purpose room
- Licenced Bar with billiard table
- Indoor bowls and table tennis
- Consulting suites for visiting Allied Health Professionals